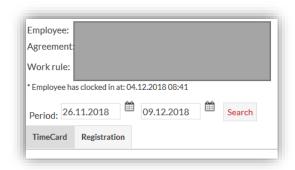

## Timesheet:

When you choose "Timesheet" under "Self service" you can choose the time period you want to work with.

Under "Clock-in" you can view the hours as recorded by the time clock. Under "Time entered" you can see the hours that have been changed.