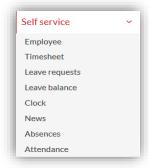

## **Using Vinnustund:**

For English, select the globe at the top on the page:

After opening Vinnustund you can access self service. You can use all links under it, but the most common ones are "Timesheet" and "Leave balance".