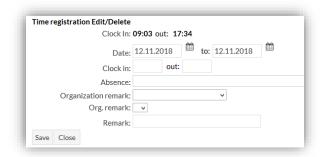

You can change the clock-in by clicking at a time you have clocked-in and out.

It's important to check if the dates are right. When you have saved, the time entered will appear on the right-hand side.

You can register your vacation, sick days, etc. under "Absence".

You can create a new clock-in by clicking the plus sign • . You can then fill out the registration the same way as described above.