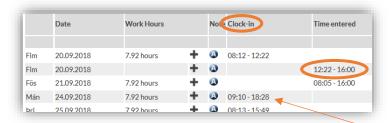

## Timesheet:

When you choose "Timesheet" under "Self service" you can choose the time period you want to work with.

Under "Clock-in" you can view the hours as recorded by the time clock. Under "Time entered" you can see the hours that have been changed.

You can change the clock-in by clicking at a time you have clocked-in and out.

It's important to check if the dates are right. When you have saved, the time entered will appear on the right-hand side.

You can register your vacation, sick days, etc. under "Absence".

You can create a new clock-in by clicking the plus sign • . You can then fill out the registration the same way as described above.