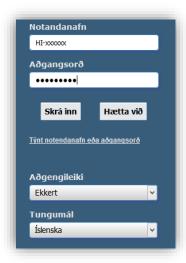

## Timesheet:

When you choose "Timesheet" under "Self service" you can choose the time period you want to work with.

Under "Clock-in" you can view the hours as recorded by the time clock. Under "Time entered" you can see the hours that have been changed.

You can change the clock-in by clicking at a time you have clocked-in and out.

It's important to check if the dates are right. When you have saved, the time entered will appear on the right-hand side.

You can register your vacation, sick days, etc. under "Absence".

You can create a new clock-in by clicking the plus sign • . You can then fill out the registration the same way as described above.

## Leave balance (Orlof):

Under "Leave balance" you can see the status of your vacation days. Here you can see how many hours you can take as vacation, along with the hours you have earned in vacation.